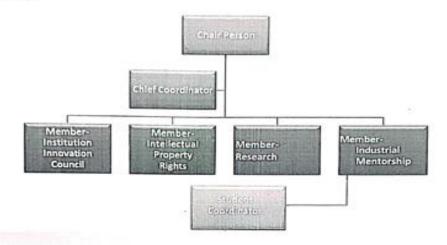

## ENTREPRENEURSHIP DEVELOPMENT CELL (EDC) ORGANIZATIONAL CHART

#### EDC CELL MEMBERS

| S.No | Name of the<br>Member | Role/Position                         | Contact No |
|------|-----------------------|---------------------------------------|------------|
| 1    | Dr.P.Mariselvam       | Chief Coordinator                     | 9976037879 |
| 2    | Dr.Iwin Varkey        | Member-Institution Innovation Council | 9944560320 |
| 3    | Dr. Shalini.P         | Member-Intellectual Property Rights   | 9994055950 |
| 4    | Dr.Swornabika.S.P     | Member-Research                       | 9442954821 |
| 5    | Mr.Amamath.R          | Member-IndustrialMentorship           | 9843065771 |
| 6.   | Miss.Neehara Suresh   | Student-Coordinator                   | 8943630259 |