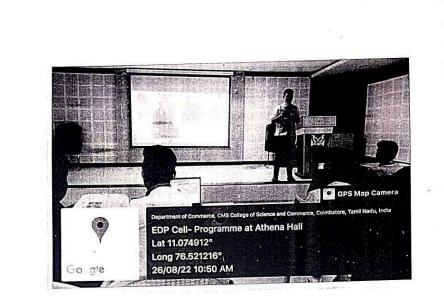

# "Entrepreneurship Awareness and Government Schemes Essential for Innovation in Product Development"

Date: 26.08.2022

Time: 9.30 am

Place: Athena Hall

**Resource** Person

Rtn. Dr. S. BALAMURUGAN Head & Assistant Professor, Department of Commerce (IB), Government Arts and Science College, Avinashi, Coimbatore-641654.

## Seminar on TNSI 2022 Entrepreneurship Awareness and Government Schemes Programme on Essential for Innovation in Product Development

The EDC Cell, CMS College of Science and Commerce (Autonomous) organized an Awareness Programme on Essential for Innovation in Product Development on 26.08.2022 at Athena Hall. The students from Psychology, Criminology, Commerce, Catering Science Biochemistry, Microbiology and Management participated. The details such as Cross-disciplinary collaboration, user-centric design, iterative testing, market research, and a culture fostering creativity and risk-taking are discussed as essential for innovation. The participants clarified the doubts raised. There was a total of 100 participants who participated and benefited. The session was interactive and appreciated by the participants.

### **EVENT PHOTOS**