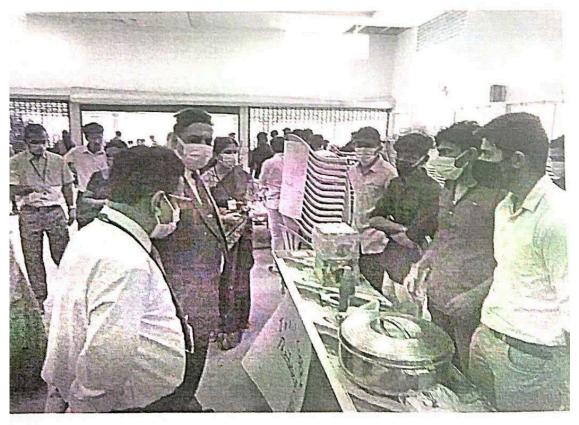

# CMS COLLEGE OF SCIENCE AND COMMERCE, COIMBATORE ACTIVITY REPORT ON DECEMBER 2021 "MARKETING MELA"

Entrepreneurship Development Cell and Department of Commerce B.Com, B.Com (BPS) and M.Com of CMS College of Science and Commerce, Chinnavedampatti, Coimbatore Jointly organized "MARKETING MELA" on 21.12.2021 in the college premises. The program educated students about Planning, Time Management, Marketing and Advertisement. They also learnt practically about facing competitors, making profit, satisfying customers, managing finances and handling Demand and Supply. Earlier the program was inaugurated by Dr H Balakrishnan, Principal. The Management, Principal and Staff appreciated the students for their active participation and Co-ordination.

### OUTCOME OF THE PROGRAMME:

- Students got a hands-on experience on Marketing
- Nine hundred participants enjoyed the products and services marketed by the students