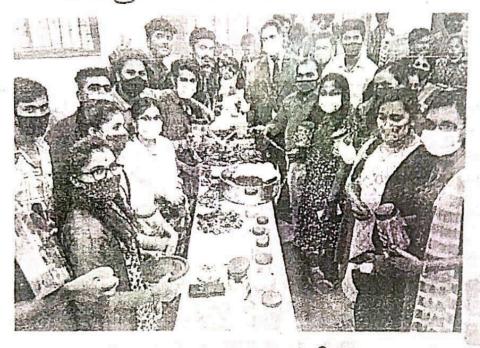

# CMS COLLEGE OF SCIENCE AND COMMERCE, COIMBATORE ACTIVITY REPORT ON DECEMBER 2021 "MARKETING MELA"

Entrepreneurship Development Cell and Department of Commerce B.Com, B.Com (BPS) and M.Com of CMS College of Science and Commerce, Chinnavedampatti, Coimbatore Jointly organized "MARKETING MELA" on 21.12.2021 in the college premises. The program educated students about Planning, Time Management, Marketing and Advertisement. They also learnt practically about facing competitors, making profit, satisfying customers, managing finances and handling Demand and Supply. Earlier the program was inaugurated by Dr H Balakrishnan, Principal. The Management, Principal and Staff appreciated the students for their active participation and Co-ordination.

### OUTCOME OF THE PROGRAMME:

- Students got a hands-on experience on Marketing
- Nine hundred participants enjoyed the products and services marketed by the students