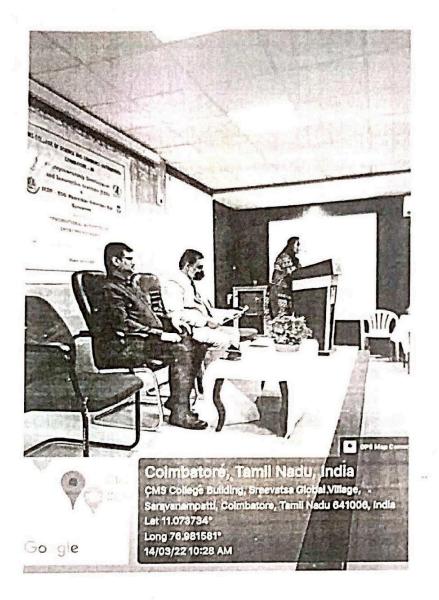

# "PROMOTIONAL ACTIVITIES ON ENTREPRENEURSHIP"

ate: 14.03.2022 to 18.03.2022 Time: 9.00 am to 2.00 pm

Place: Athena Hall

Report Submitted by

4. Date of the program : 14.03.2022 to 18.03.2022

5. Venue of the program : Athena Hall@ CMS College

6. Mode of the program (online/physical): Physical

7. Resource person details : Attached

8. Participant details : Attached

## "PROMOTIONAL ACTIVITIES ON ENTREPRENEURSHIP"

Date: 14.03.2022 to 18.03.2022 Time: 9.00 am to 2.00 pm Place: Athena Hall

| Date & Time                                                        | Name of the Programme                       | Chief Guest<br>Mr. Prem Kishan<br>Founder<br>Premium Jeweller (for Masterpieces in<br>diamonds) R.S. Puram, Coimbatore.                                         |  |  |
|--------------------------------------------------------------------|---------------------------------------------|-----------------------------------------------------------------------------------------------------------------------------------------------------------------|--|--|
| 14.03.2022<br>10.00am to<br>12.30pm                                | Business Plan Preparation                   |                                                                                                                                                                 |  |  |
| 15.03.2022<br>10.00am to<br>12.30pm                                | Workshop on IPR                             | Mr. R. Vijayakumar<br>Assistant Director, Gr. I,<br>Br. MSME - Development Institute, Ministry of<br>MSME, Govt. of India, Ram Nagar, Coimbatore.               |  |  |
| 16.03.2022EDII Entrepreneurship10.00am toCourse12.30pmCourse       |                                             | Dr.S. Dhanaraj<br>Director & Founder,<br>Cognizance Academia, (Regd. under MSME,<br>Govt.of India), Coimbatore, Pollachi & Bangalore.                           |  |  |
| 17.03.2022<br>10.00am to<br>12.30pm<br>Design Thinking<br>Workshop |                                             | Dr. G. Balathandayutham,<br>Senior Manager - HRD &Admin<br>Krishnaveni Carbon Products Private Limited,<br>Coimbatore.                                          |  |  |
| 18.03.2022<br>10.00am to<br>2.00pm                                 | Student Preneueur -<br>Marketing Exhibition | Prof. Dr. A. Vimala,<br>EDII - TN HUB Coordinator,<br>Head & Dept. of Extension, Career Guidance and<br>Students Welfare, Bharathiar University,<br>Coimbatore. |  |  |