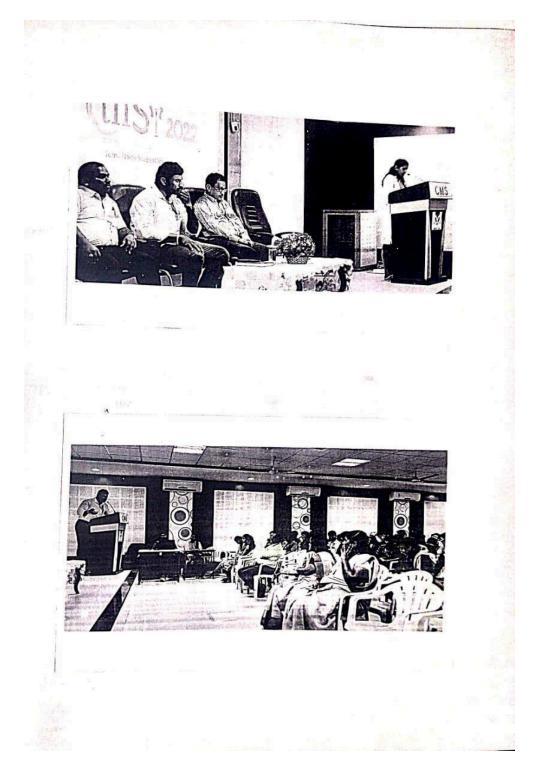

## Seminar on TNSI 2022 Entrepreneurship Awareness and Government Schemes Programme on Essential for Innovation in Product Development

The EDC Cell, CMS College of Science and Commerce (Autonomous) organized an Awareness Programme on Essential for Innovation in Product Development on 26.08.2022 at Athena Hall. The students from Psychology, Criminology, Commerce, Catering Science Biochemistry, Microbiology and Management participated. The details such as Cross-disciplinary collaboration, user-centric design, iterative testing, market research, and a culture fostering creativity and risk-taking are discussed as essential for innovation. The participants clarified the doubts raised. There was a total of 100 participants who participated and benefited. The session was interactive and appreciated by the participants.

### **EVENT PHOTOS**