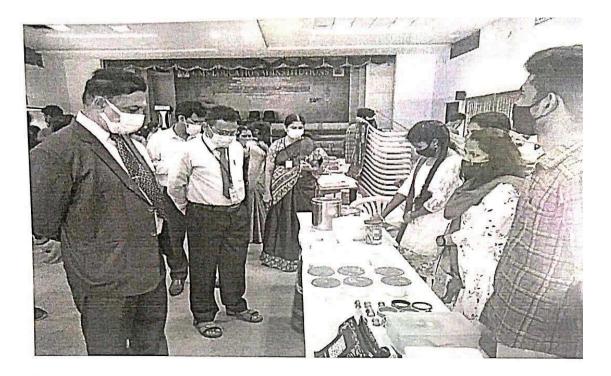

## Seminar on TNSI 2022 Entrepreneurship Awareness and Government Schemes Programme on Essential for Innovation in Product Development

The EDC Cell, CMS College of Science and Commerce (Autonomous) organized an Awareness Programme on Essential for Innovation in Product Development on 26.08.2022 at Athena Hall. The students from Psychology, Criminology, Commerce, Catering Science Biochemistry, Microbiology and Management participated. The details such as Cross-disciplinary collaboration, user-centric design, iterative testing, market research, and a culture fostering creativity and risk-taking are discussed as essential for innovation. The participants clarified the doubts raised. There was a total of 100 participants who participated and benefited. The session was interactive and appreciated by the participants.

### **EVENT PHOTOS**