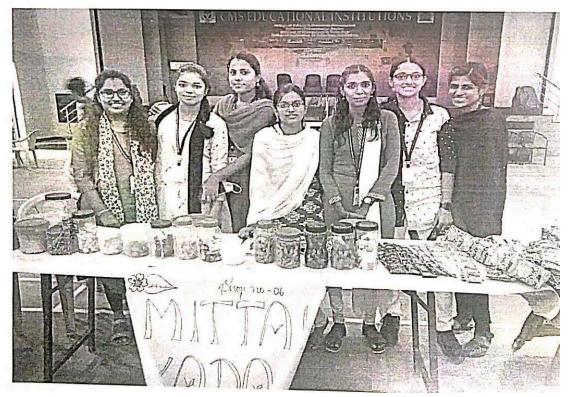

## Seminar on TNSI 2022 Entrepreneurship Awareness and Government Schemes Programme on Essential for Innovation in Product Development

The EDC Cell, CMS College of Science and Commerce (Autonomous) organized an Awareness Programme on Essential for Innovation in Product Development on 26.08.2022 at Athena Hall. The students from Psychology, Criminology, Commerce, Catering Science Biochemistry, Microbiology and Management participated. The details such as Cross-disciplinary collaboration, user-centric design, iterative testing, market research, and a culture fostering creativity and risk-taking are discussed as essential for innovation. The participants clarified the doubts raised. There was a total of 100 participants who participated and benefited. The session was interactive and appreciated by the participants.

### **EVENT PHOTOS**