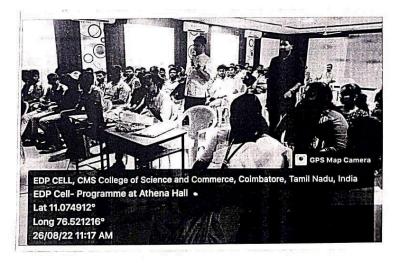

# "Entrepreneurship Awareness and Government Schemes Essential for Innovation in Product Development"

Date: 26.08.2022

Time: 9.30 am

Place: Athena Hall

**Resource** Person

Rtn. Dr. S. BALAMURUGAN Head & Assistant Professor, Department of Commerce (IB), Government Arts and Science College, Avinashi, Coimbatore-641654.

## Seminar on TNSI 2022 Entrepreneurship Awareness and Government Schemes Programme on Essential for Innovation in Product Development

The EDC Cell, CMS College of Science and Commerce (Autonomous) organized an Awareness Programme on Essential for Innovation in Product Development on 26.08.2022 at Athena Hall. The students from Psychology, Criminology, Commerce, Catering Science Biochemistry, Microbiology and Management participated. The details such as Cross-disciplinary collaboration, user-centric design, iterative testing, market research, and a culture fostering creativity and risk-taking are discussed as essential for innovation. The participants clarified the doubts raised. There was a total of 100 participants who participated and benefited. The session was interactive and appreciated by the participants.

### **EVENT PHOTOS**