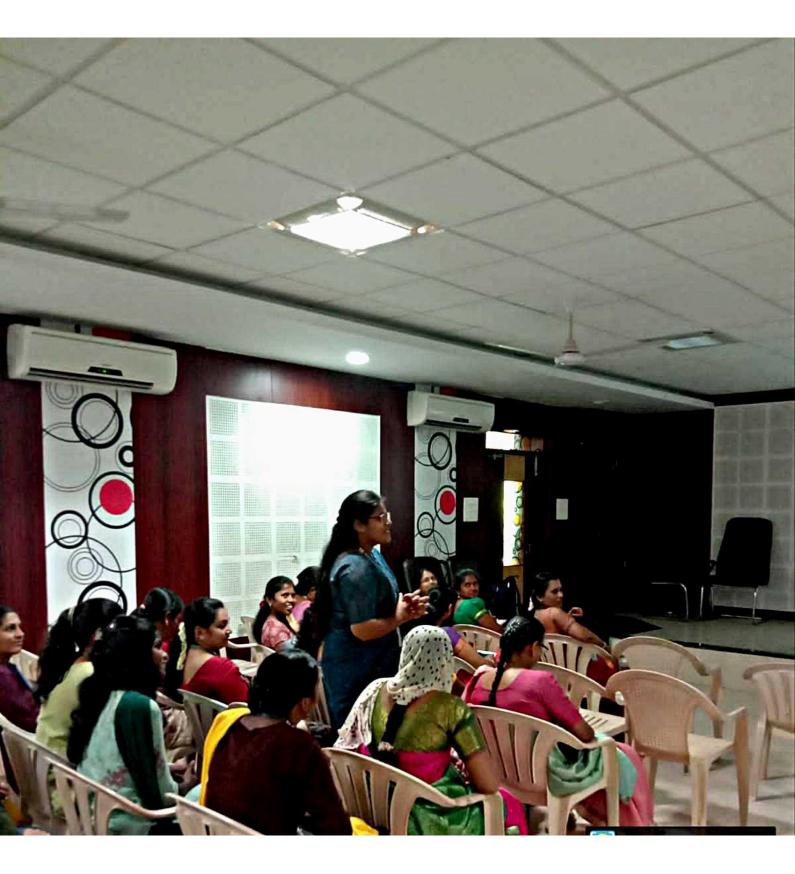

## INTELLECTUAL PROPERTY RIGHTS CELL ORGANISING

A

SEMINAR ON "INTELLECTUAL PROPERTY RIGHTS IN RESEARCH"

## RESOURCE PERSON DR.M.GOMATHEESWARAN ASSOCIATE PROFESSOR & COURSE COORDINATOR DEPARTMENT OF COMMERCE

VENUE: ATHENA HALL

Convenor Dr.P.Salini Associate Professor Department of Commerce

Principal Dr.Sandhya Menon CMS COLLEGE -CBE From

Sub: Permission for conducting seminar -IPR Cell -reg.

We wish to bring to your kind notice that we have planned to conduct a seminar on "IPR in Research" resource person Dr. M.Gomatheeswaran, Course Coordinator-B.Com/M.Com ,School of Commerce, Coimbatore on 18/2/2019 (10.30.a.m to1.30 p.m.) for all staff in Athena Hall. Hence, I request you to grant permission for the same and do the needful.