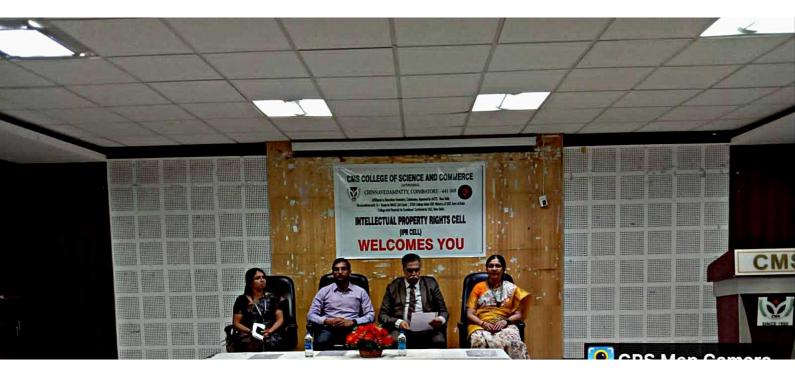

## INTELLECTUAL PROPERTY RIGHTS CELL ORGANISING

A

SEMINAR ON "INTELLECTUAL PROPERTY RIGHTS IN RESEARCH"

## RESOURCE PERSON DR.M.GOMATHEESWARAN ASSOCIATE PROFESSOR & COURSE COORDINATOR DEPARTMENT OF COMMERCE

VENUE: ATHENA HALL

Convenor Dr.P.Salini Associate Professor Department of Commerce

Principal Dr.Sandhya Menon CMS COLLEGE -CBE From